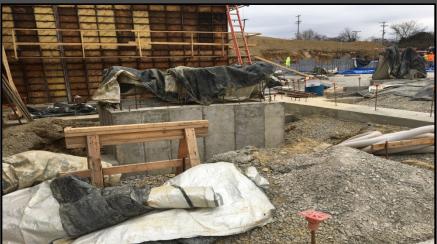

#### Shaler Area School District

#### NEW PRIMARY SCHOOL ON SCOTT AVENUE



Project Progress February 23, 2017





## Area A – Structural Steel













### Area A - Bar Joist













## Area A – Overview







## Area B – Slab on Grade Prep













# Area C – Footings & Elevator Pit













## Area C – Cast in Place Wall













## Area B/C - Overview







#### North Elevation View

February 23, 2017







#### South Elevation View

February 23, 2017







## Pull Planning Week of February 20, 2017







#### ROGERS ELEMENTARY

#### Scheduled Work for Upcoming Weeks

- Continue Area A CMU & Brick Veneer
- Continue structural steel in Area A
- Prep Area B for Slab on Grade pour
- Continue Area C Cast in Place wall
- Begin Work on Storm Detention System 2