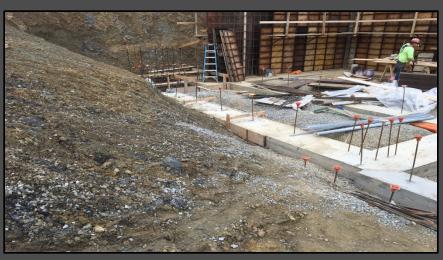

#### Shaler Area School District

#### NEW PRIMARY SCHOOL ON SCOTT AVENUE



Project Progress February 23, 2017





## Area A – Structural Steel













### Area A - Bar Joist













## Area A – Overview







## Area B – Slab on Grade Prep













# Area C – Footings & Elevator Pit













## Area C – Cast in Place Wall













## Area B/C - Overview







#### North Elevation View

February 23, 2017







#### South Elevation View

February 23, 2017







## Pull Planning Week of February 20, 2017







#### ROGERS ELEMENTARY

#### Scheduled Work for Upcoming Weeks

- Continue Area A CMU & Brick Veneer
- Continue structural steel in Area A
- Prep Area B for Slab on Grade pour
- Continue Area C Cast in Place wall
- Begin Work on Storm Detention System 2