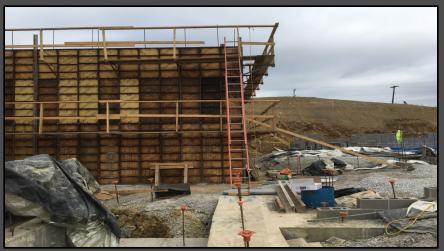

#### Shaler Area School District

#### NEW PRIMARY SCHOOL ON SCOTT AVENUE



Project Progress February 23, 2017





## Area A – Structural Steel













### Area A - Bar Joist













## Area A – Overview







## Area B – Slab on Grade Prep













# Area C – Footings & Elevator Pit













## Area C – Cast in Place Wall













## Area B/C - Overview







#### North Elevation View

February 23, 2017







#### South Elevation View

February 23, 2017







## Pull Planning Week of February 20, 2017







#### ROGERS ELEMENTARY

#### Scheduled Work for Upcoming Weeks

- Continue Area A CMU & Brick Veneer
- Continue structural steel in Area A
- Prep Area B for Slab on Grade pour
- Continue Area C Cast in Place wall
- Begin Work on Storm Detention System 2