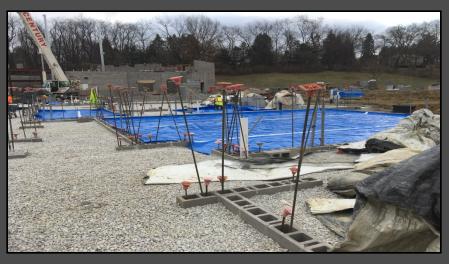

#### Shaler Area School District

#### NEW PRIMARY SCHOOL ON SCOTT AVENUE



Project Progress February 23, 2017





## Area A – Structural Steel













### Area A - Bar Joist













## Area A – Overview







## Area B – Slab on Grade Prep













# Area C – Footings & Elevator Pit













## Area C – Cast in Place Wall













## Area B/C - Overview







#### North Elevation View

February 23, 2017







#### South Elevation View

February 23, 2017







## Pull Planning Week of February 20, 2017







#### ROGERS ELEMENTARY

#### Scheduled Work for Upcoming Weeks

- Continue Area A CMU & Brick Veneer
- Continue structural steel in Area A
- Prep Area B for Slab on Grade pour
- Continue Area C Cast in Place wall
- Begin Work on Storm Detention System 2