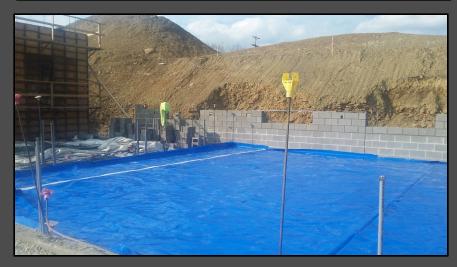

#### Shaler Area School District

#### NEW PRIMARY SCHOOL ON SCOTT AVENUE



Project Progress February 23, 2017





## Area A – Structural Steel













### Area A - Bar Joist













## Area A – Overview







## Area B – Slab on Grade Prep













# Area C – Footings & Elevator Pit













## Area C – Cast in Place Wall













## Area B/C - Overview







#### North Elevation View

February 23, 2017







#### South Elevation View

February 23, 2017







## Pull Planning Week of February 20, 2017







#### ROGERS ELEMENTARY

#### Scheduled Work for Upcoming Weeks

- Continue Area A CMU & Brick Veneer
- Continue structural steel in Area A
- Prep Area B for Slab on Grade pour
- Continue Area C Cast in Place wall
- Begin Work on Storm Detention System 2