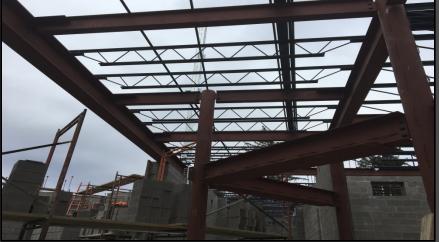

#### Shaler Area School District

#### NEW PRIMARY SCHOOL ON SCOTT AVENUE



Project Progress February 23, 2017





## Area A – Structural Steel













### Area A - Bar Joist













## Area A – Overview







## Area B – Slab on Grade Prep













# Area C – Footings & Elevator Pit













## Area C – Cast in Place Wall













## Area B/C - Overview







#### North Elevation View

February 23, 2017







#### South Elevation View

February 23, 2017







## Pull Planning Week of February 20, 2017







#### ROGERS ELEMENTARY

#### Scheduled Work for Upcoming Weeks

- Continue Area A CMU & Brick Veneer
- Continue structural steel in Area A
- Prep Area B for Slab on Grade pour
- Continue Area C Cast in Place wall
- Begin Work on Storm Detention System 2