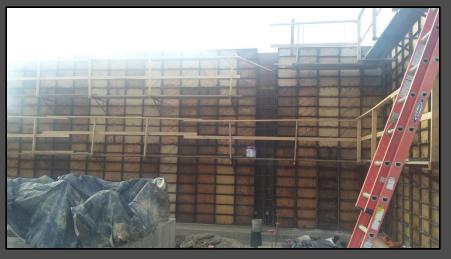

#### Shaler Area School District

#### NEW PRIMARY SCHOOL ON SCOTT AVENUE



Project Progress February 23, 2017





## Area A – Structural Steel













### Area A - Bar Joist













## Area A – Overview







## Area B – Slab on Grade Prep













# Area C – Footings & Elevator Pit













## Area C – Cast in Place Wall













## Area B/C - Overview







#### North Elevation View

February 23, 2017







#### South Elevation View

February 23, 2017







## Pull Planning Week of February 20, 2017







#### ROGERS ELEMENTARY

#### Scheduled Work for Upcoming Weeks

- Continue Area A CMU & Brick Veneer
- Continue structural steel in Area A
- Prep Area B for Slab on Grade pour
- Continue Area C Cast in Place wall
- Begin Work on Storm Detention System 2