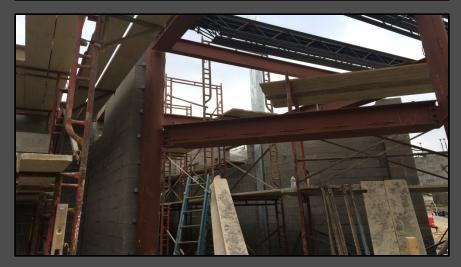

#### Shaler Area School District

#### NEW PRIMARY SCHOOL ON SCOTT AVENUE



Project Progress February 23, 2017





## Area A – Structural Steel













### Area A - Bar Joist













## Area A – Overview







## Area B – Slab on Grade Prep













# Area C – Footings & Elevator Pit













## Area C – Cast in Place Wall













## Area B/C - Overview







#### North Elevation View

February 23, 2017







#### South Elevation View

February 23, 2017







## Pull Planning Week of February 20, 2017







#### ROGERS ELEMENTARY

#### Scheduled Work for Upcoming Weeks

- Continue Area A CMU & Brick Veneer
- Continue structural steel in Area A
- Prep Area B for Slab on Grade pour
- Continue Area C Cast in Place wall
- Begin Work on Storm Detention System 2