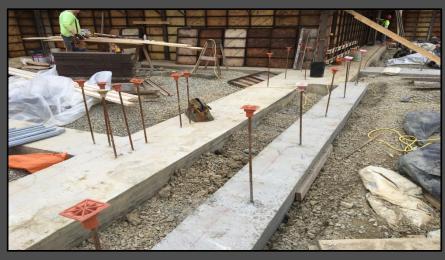

#### Shaler Area School District

#### NEW PRIMARY SCHOOL ON SCOTT AVENUE



Project Progress February 23, 2017





## Area A – Structural Steel













### Area A - Bar Joist













## Area A – Overview







## Area B – Slab on Grade Prep













# Area C – Footings & Elevator Pit













## Area C – Cast in Place Wall













## Area B/C - Overview







#### North Elevation View

February 23, 2017







#### South Elevation View

February 23, 2017







## Pull Planning Week of February 20, 2017







#### ROGERS ELEMENTARY

#### Scheduled Work for Upcoming Weeks

- Continue Area A CMU & Brick Veneer
- Continue structural steel in Area A
- Prep Area B for Slab on Grade pour
- Continue Area C Cast in Place wall
- Begin Work on Storm Detention System 2