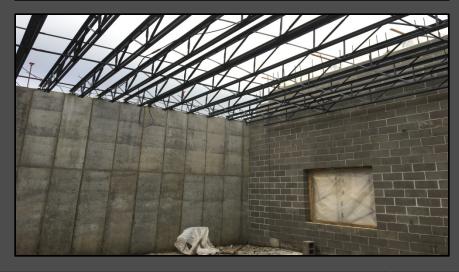

#### Shaler Area School District

#### NEW PRIMARY SCHOOL ON SCOTT AVENUE



Project Progress February 23, 2017





## Area A – Structural Steel













### Area A - Bar Joist













## Area A – Overview







## Area B – Slab on Grade Prep













# Area C – Footings & Elevator Pit













## Area C – Cast in Place Wall













## Area B/C - Overview







#### North Elevation View

February 23, 2017







#### South Elevation View

February 23, 2017







## Pull Planning Week of February 20, 2017







#### ROGERS ELEMENTARY

#### Scheduled Work for Upcoming Weeks

- Continue Area A CMU & Brick Veneer
- Continue structural steel in Area A
- Prep Area B for Slab on Grade pour
- Continue Area C Cast in Place wall
- Begin Work on Storm Detention System 2