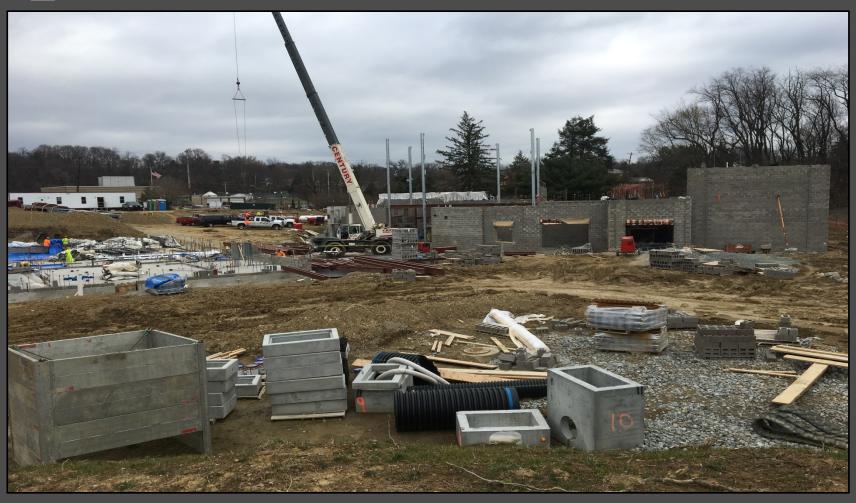

#### Shaler Area School District

#### NEW PRIMARY SCHOOL ON SCOTT AVENUE



Project Progress February 23, 2017





## Area A – Structural Steel













### Area A - Bar Joist













## Area A – Overview







## Area B – Slab on Grade Prep













# Area C – Footings & Elevator Pit













## Area C – Cast in Place Wall













## Area B/C - Overview







#### North Elevation View

February 23, 2017







#### South Elevation View

February 23, 2017







## Pull Planning Week of February 20, 2017







#### ROGERS ELEMENTARY

#### Scheduled Work for Upcoming Weeks

- Continue Area A CMU & Brick Veneer
- Continue structural steel in Area A
- Prep Area B for Slab on Grade pour
- Continue Area C Cast in Place wall
- Begin Work on Storm Detention System 2