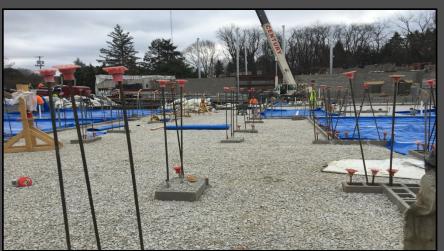

#### Shaler Area School District

#### NEW PRIMARY SCHOOL ON SCOTT AVENUE



Project Progress February 23, 2017





## Area A – Structural Steel













### Area A - Bar Joist













## Area A – Overview







## Area B – Slab on Grade Prep













# Area C – Footings & Elevator Pit













## Area C – Cast in Place Wall













## Area B/C - Overview







#### North Elevation View

February 23, 2017







#### South Elevation View

February 23, 2017







## Pull Planning Week of February 20, 2017







#### ROGERS ELEMENTARY

#### Scheduled Work for Upcoming Weeks

- Continue Area A CMU & Brick Veneer
- Continue structural steel in Area A
- Prep Area B for Slab on Grade pour
- Continue Area C Cast in Place wall
- Begin Work on Storm Detention System 2