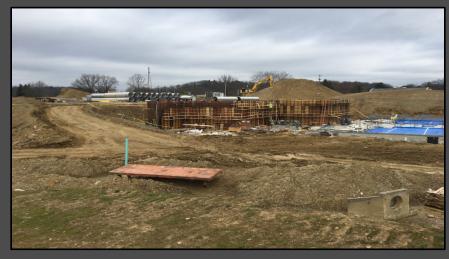

#### Shaler Area School District

#### NEW PRIMARY SCHOOL ON SCOTT AVENUE



Project Progress February 23, 2017





## Area A – Structural Steel













### Area A - Bar Joist













## Area A – Overview







## Area B – Slab on Grade Prep













# Area C – Footings & Elevator Pit













## Area C – Cast in Place Wall













## Area B/C - Overview







#### North Elevation View

February 23, 2017







#### South Elevation View

February 23, 2017







## Pull Planning Week of February 20, 2017







#### ROGERS ELEMENTARY

#### Scheduled Work for Upcoming Weeks

- Continue Area A CMU & Brick Veneer
- Continue structural steel in Area A
- Prep Area B for Slab on Grade pour
- Continue Area C Cast in Place wall
- Begin Work on Storm Detention System 2