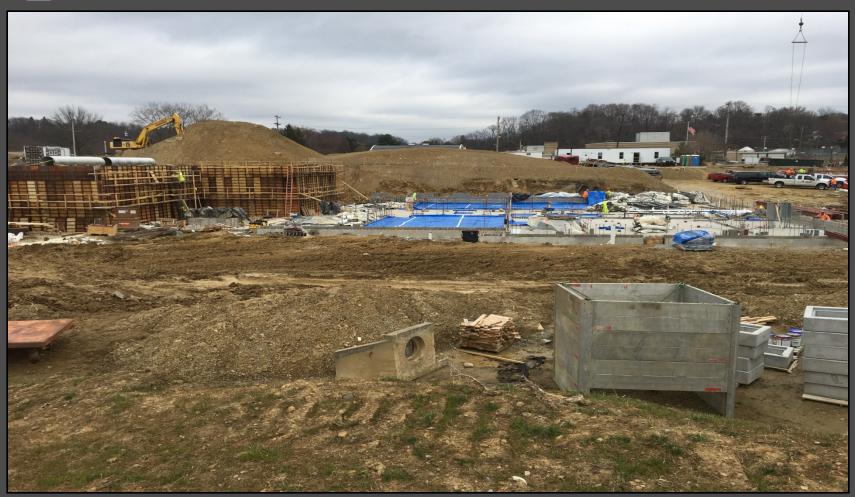

#### Shaler Area School District

#### NEW PRIMARY SCHOOL ON SCOTT AVENUE



Project Progress February 23, 2017





## Area A – Structural Steel













### Area A - Bar Joist













## Area A – Overview







## Area B – Slab on Grade Prep













# Area C – Footings & Elevator Pit













## Area C – Cast in Place Wall













## Area B/C - Overview







#### North Elevation View

February 23, 2017







#### South Elevation View

February 23, 2017







## Pull Planning Week of February 20, 2017







#### ROGERS ELEMENTARY

#### Scheduled Work for Upcoming Weeks

- Continue Area A CMU & Brick Veneer
- Continue structural steel in Area A
- Prep Area B for Slab on Grade pour
- Continue Area C Cast in Place wall
- Begin Work on Storm Detention System 2