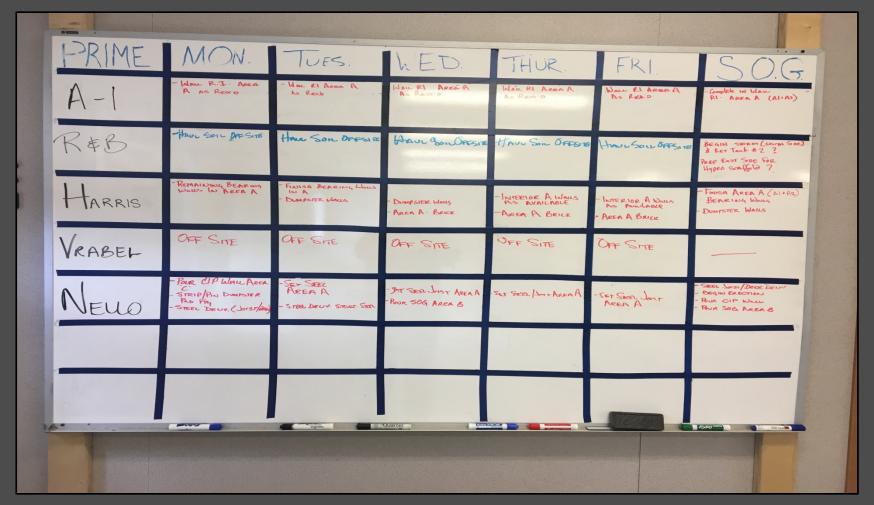

#### Shaler Area School District

#### NEW PRIMARY SCHOOL ON SCOTT AVENUE



Project Progress February 23, 2017





## Area A – Structural Steel













### Area A - Bar Joist













## Area A – Overview







## Area B – Slab on Grade Prep













# Area C – Footings & Elevator Pit













## Area C – Cast in Place Wall













## Area B/C - Overview







#### North Elevation View

February 23, 2017







#### South Elevation View

February 23, 2017







## Pull Planning Week of February 20, 2017







#### ROGERS ELEMENTARY

#### Scheduled Work for Upcoming Weeks

- Continue Area A CMU & Brick Veneer
- Continue structural steel in Area A
- Prep Area B for Slab on Grade pour
- Continue Area C Cast in Place wall
- Begin Work on Storm Detention System 2