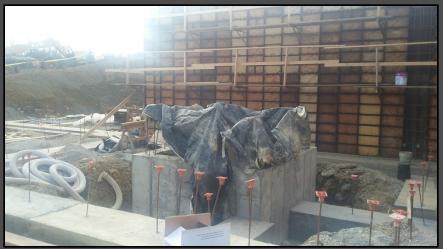

#### Shaler Area School District

#### NEW PRIMARY SCHOOL ON SCOTT AVENUE



Project Progress February 23, 2017





## Area A – Structural Steel













### Area A - Bar Joist













## Area A – Overview







## Area B – Slab on Grade Prep













# Area C – Footings & Elevator Pit













## Area C – Cast in Place Wall













## Area B/C - Overview







#### North Elevation View

February 23, 2017







#### South Elevation View

February 23, 2017







## Pull Planning Week of February 20, 2017







#### ROGERS ELEMENTARY

#### Scheduled Work for Upcoming Weeks

- Continue Area A CMU & Brick Veneer
- Continue structural steel in Area A
- Prep Area B for Slab on Grade pour
- Continue Area C Cast in Place wall
- Begin Work on Storm Detention System 2