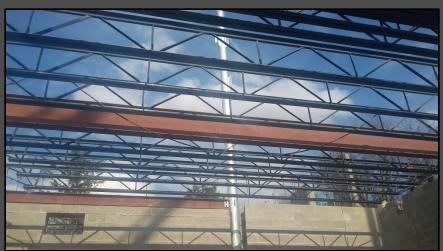

#### Shaler Area School District

#### NEW PRIMARY SCHOOL ON SCOTT AVENUE



Project Progress February 23, 2017





## Area A – Structural Steel













### Area A - Bar Joist













## Area A – Overview







## Area B – Slab on Grade Prep













# Area C – Footings & Elevator Pit













## Area C – Cast in Place Wall













## Area B/C - Overview







#### North Elevation View

February 23, 2017







#### South Elevation View

February 23, 2017







## Pull Planning Week of February 20, 2017







#### ROGERS ELEMENTARY

#### Scheduled Work for Upcoming Weeks

- Continue Area A CMU & Brick Veneer
- Continue structural steel in Area A
- Prep Area B for Slab on Grade pour
- Continue Area C Cast in Place wall
- Begin Work on Storm Detention System 2