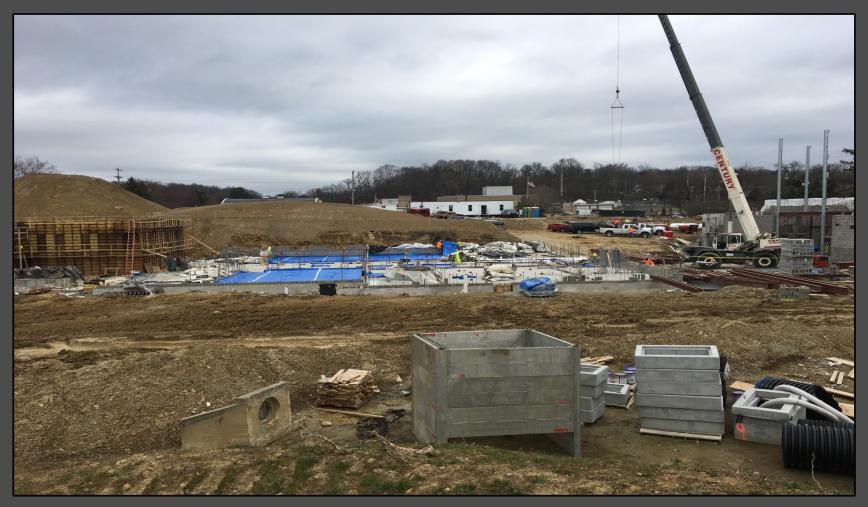

#### Shaler Area School District

#### NEW PRIMARY SCHOOL ON SCOTT AVENUE



Project Progress February 23, 2017





## Area A – Structural Steel













### Area A - Bar Joist













## Area A – Overview







## Area B – Slab on Grade Prep













# Area C – Footings & Elevator Pit













## Area C – Cast in Place Wall













## Area B/C - Overview







#### North Elevation View

February 23, 2017







#### South Elevation View

February 23, 2017







## Pull Planning Week of February 20, 2017







#### ROGERS ELEMENTARY

#### Scheduled Work for Upcoming Weeks

- Continue Area A CMU & Brick Veneer
- Continue structural steel in Area A
- Prep Area B for Slab on Grade pour
- Continue Area C Cast in Place wall
- Begin Work on Storm Detention System 2