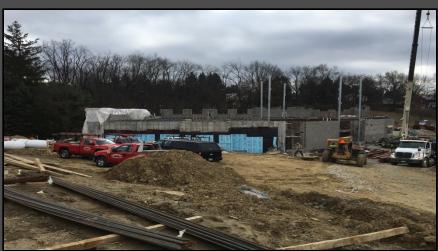

#### Shaler Area School District

#### NEW PRIMARY SCHOOL ON SCOTT AVENUE



Project Progress February 23, 2017





## Area A – Structural Steel













### Area A - Bar Joist













## Area A – Overview







## Area B – Slab on Grade Prep













# Area C – Footings & Elevator Pit













## Area C – Cast in Place Wall













## Area B/C - Overview







#### North Elevation View

February 23, 2017







#### South Elevation View

February 23, 2017







## Pull Planning Week of February 20, 2017







#### ROGERS ELEMENTARY

#### Scheduled Work for Upcoming Weeks

- Continue Area A CMU & Brick Veneer
- Continue structural steel in Area A
- Prep Area B for Slab on Grade pour
- Continue Area C Cast in Place wall
- Begin Work on Storm Detention System 2