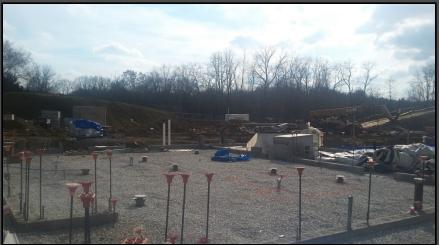

#### Shaler Area School District

#### NEW PRIMARY SCHOOL ON SCOTT AVENUE



Project Progress February 23, 2017





## Area A – Structural Steel













### Area A - Bar Joist













## Area A – Overview







## Area B – Slab on Grade Prep













# Area C – Footings & Elevator Pit













## Area C – Cast in Place Wall













## Area B/C - Overview







#### North Elevation View

February 23, 2017







#### South Elevation View

February 23, 2017







## Pull Planning Week of February 20, 2017







#### ROGERS ELEMENTARY

#### Scheduled Work for Upcoming Weeks

- Continue Area A CMU & Brick Veneer
- Continue structural steel in Area A
- Prep Area B for Slab on Grade pour
- Continue Area C Cast in Place wall
- Begin Work on Storm Detention System 2