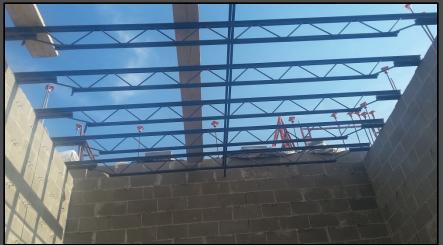

#### Shaler Area School District

#### NEW PRIMARY SCHOOL ON SCOTT AVENUE



Project Progress February 23, 2017





## Area A – Structural Steel













### Area A - Bar Joist













## Area A – Overview







## Area B – Slab on Grade Prep













# Area C – Footings & Elevator Pit













## Area C – Cast in Place Wall













## Area B/C - Overview







#### North Elevation View

February 23, 2017







#### South Elevation View

February 23, 2017







## Pull Planning Week of February 20, 2017







#### ROGERS ELEMENTARY

#### Scheduled Work for Upcoming Weeks

- Continue Area A CMU & Brick Veneer
- Continue structural steel in Area A
- Prep Area B for Slab on Grade pour
- Continue Area C Cast in Place wall
- Begin Work on Storm Detention System 2