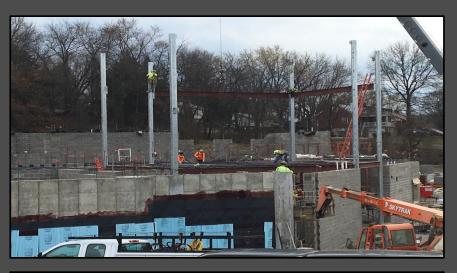

#### Shaler Area School District

#### NEW PRIMARY SCHOOL ON SCOTT AVENUE



Project Progress February 23, 2017





## Area A – Structural Steel













### Area A - Bar Joist













## Area A – Overview







## Area B – Slab on Grade Prep













# Area C – Footings & Elevator Pit













## Area C – Cast in Place Wall













## Area B/C - Overview







#### North Elevation View

February 23, 2017







#### South Elevation View

February 23, 2017







## Pull Planning Week of February 20, 2017







#### ROGERS ELEMENTARY

#### Scheduled Work for Upcoming Weeks

- Continue Area A CMU & Brick Veneer
- Continue structural steel in Area A
- Prep Area B for Slab on Grade pour
- Continue Area C Cast in Place wall
- Begin Work on Storm Detention System 2