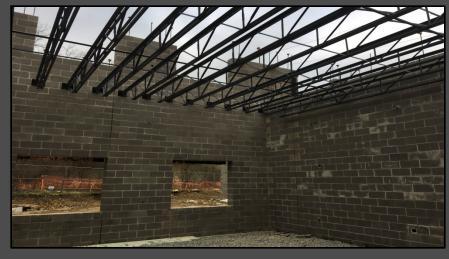

#### Shaler Area School District

#### NEW PRIMARY SCHOOL ON SCOTT AVENUE



Project Progress February 23, 2017





## Area A – Structural Steel













### Area A - Bar Joist













## Area A – Overview







## Area B – Slab on Grade Prep













# Area C – Footings & Elevator Pit













## Area C – Cast in Place Wall













## Area B/C - Overview







#### North Elevation View

February 23, 2017







#### South Elevation View

February 23, 2017







## Pull Planning Week of February 20, 2017







#### ROGERS ELEMENTARY

#### Scheduled Work for Upcoming Weeks

- Continue Area A CMU & Brick Veneer
- Continue structural steel in Area A
- Prep Area B for Slab on Grade pour
- Continue Area C Cast in Place wall
- Begin Work on Storm Detention System 2