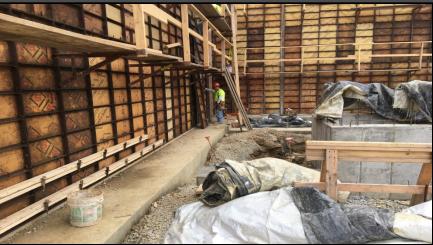

#### Shaler Area School District

#### NEW PRIMARY SCHOOL ON SCOTT AVENUE



Project Progress February 23, 2017





## Area A – Structural Steel













### Area A - Bar Joist













## Area A – Overview







## Area B – Slab on Grade Prep













# Area C – Footings & Elevator Pit













## Area C – Cast in Place Wall













## Area B/C - Overview







#### North Elevation View

February 23, 2017







#### South Elevation View

February 23, 2017







## Pull Planning Week of February 20, 2017







#### ROGERS ELEMENTARY

#### Scheduled Work for Upcoming Weeks

- Continue Area A CMU & Brick Veneer
- Continue structural steel in Area A
- Prep Area B for Slab on Grade pour
- Continue Area C Cast in Place wall
- Begin Work on Storm Detention System 2